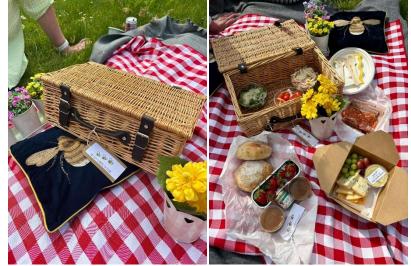

## Deluxe - £22.50 per person

Luxury chicken liver pate & local bread

Selection of cold meats & charcuterie Coleslaw, parmesan & truffle salad, cherry tomato salad

> Salted caramel chocolate pot Strawberries & clotted cream

Lancashire cheese, grapes & crackers

Deluxe wicker hamper, disposable plates, cutlery and napkins