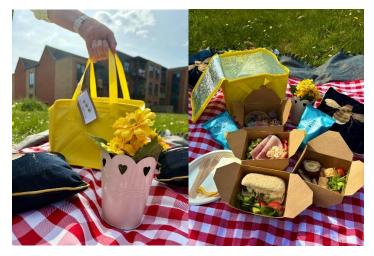

## Standard - £12.50 per person for a minimum of two people

Choice of salad or filled roll. Choose from: ham & coleslaw, chicken & chorizo, egg mayo, or cheese & pickle Chorley egg & Browns sausage roll Lancashire crisps VE rocky road & fruit pot Cool bag, disposable plates, cutlery and napkins